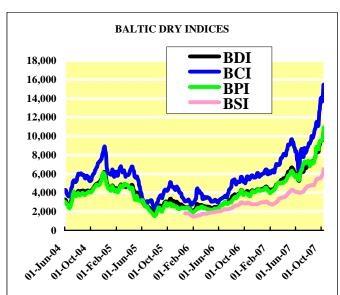

### WEEKLY MARKET REPORT

October 12th, 2007 / Week 41

The Baltic Dry Index rose every day this week (and passed the 10,000 mark on Wednesday for the first time ever), closing up almost 9% for the week. The paper market seems to provide a cushion/floor for the physical but the current numbers are causing some old guard shipping observers to be nervous (although there still is a lot of sentiment for the "new era" of shipping where supply will be absorbed by the growing world economic development led by China/India).

## **KEY INDICATORS**

| INDICES               |                         |                       |           |        |  |  |  |
|-----------------------|-------------------------|-----------------------|-----------|--------|--|--|--|
| RATE OF EXCHANGE      |                         | BALTIC EXCHANGE RATES |           |        |  |  |  |
|                       |                         | THIS WEEK             | LAST WEEK | CHANGE |  |  |  |
| \$ / Won: 916.6100    | <b>Baltic Dry Index</b> | 10695                 | 9535      | +1160  |  |  |  |
| \$ / Nok: 5.416900    | <b>Baltic Capesize</b>  | 15477                 | 13664     | +1813  |  |  |  |
| Euro / \$: 1.417300   | <b>Baltic Panamax</b>   | 10913                 | 9635      | +1278  |  |  |  |
| Stlg / \$: 2.034700   | <b>Baltic Supramax</b>  | 6501                  | 5860      | +641   |  |  |  |
| \$ / Yen: 117.4900    | <b>Baltic Handysize</b> | 2980                  | 2822      | +158   |  |  |  |
| LIBOR (3-mos) / 5.24% | <b>Brent Crude</b>      | \$79.74               | \$79.19   | +0.55  |  |  |  |